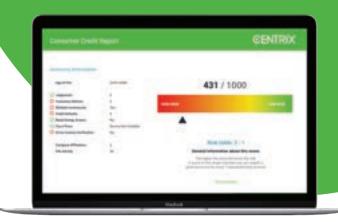

#### With Centrix Consumer Credit Reports, you can:

- ✓ Access credit information on 95% of credit active Kiwis from accurate and timely data sources.
- ✓ Report on up to 24 months repayment history, along with account types, credit amounts, and account statuses.
- ✓ View company affiliations and insolvency records.
- Request optional drivers licence verification and court fines at no additional charge.
- ✔ Receive an easy-to-read credit score that provides a snapshot of an individual's creditworthiness.